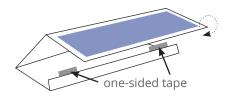

B. Using one-sided tape, stick two pieces of tape to the tab on the side opposite the artwork. Make sure the two pieces are placed towards the edges of the page. Half of the piece of tape should be hanging off of the tab to allow for them to stick to the inside of the table tent when folded. Fold table tent and stick tape on the back of the dark blue artwork section.