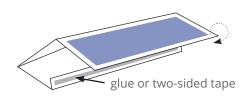

- 2) Make three horizontal folds following the folding lines.
- 3) *Choose Option A or B*A. Apply glue or two-sided tape to

A. Apply glue or two-sided tape to tab on the same side of the paper as the artwork. Then fold tent and stick tab to back of the dark blue section of the artwork.