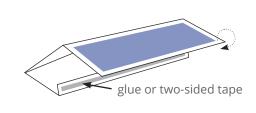

## **Instructions** (This section will be the bottom of table tent after assembled)

1) Locate the three folding lines (one long one separating the bottom from the tab and four short ones on the sides of the page near the art). 2) Make three horizontal folds following the folding lines.

3) *Choose Option A or B* A. Apply glue or two-sided tape to tab on the same side of the paper as the artwork. Then fold tent and stick tab to back of the dark blue section of the artwork.

B. Using one-sided tape, stick two pieces of tape to the tab on the side opposite the artwork. Make sure the two pieces are placed towards the edges of the page. Half of the piece of tape should be hanging off of the tab to allow for them to stick to the inside of the table tent when folded. Fold table tent and stick tape on the back of the dark blue artwork section.