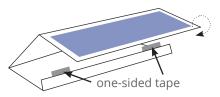

## **Instructions** (This section will be the bottom of table tent after assembled)

1) Locate the three folding lines (one long one separating the bottom from the tab and four short ones on the sides of the page near the art). 2) Make three horizontal folds following the folding lines.

3) *Choose Option A or B* A. Apply glue or two-sided tape to tab on the same side of the paper as the artwork. Then fold tent and stick tab to back of the dark blue section of the artwork.

B. Using one-sided tape, stick two pieces of tape to the tab on the side opposite the artwork. Make sure the two pieces are placed towards the edges of the page. Half of the piece of tape should be hanging off of the tab to allow for them to stick to the inside of the table tent when folded. Fold table tent and stick tape on the back of the dark blue artwork section.