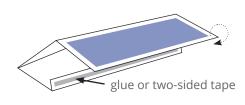

- 2) Make three horizontal folds following the folding lines.
- 3) Choose Option A or B

A. Apply glue or two-sided tape to tab on the same side of the paper as the artwork. Then fold tent and stick tab to back of the dark blue section of the artwork.