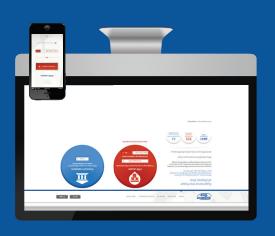

Allianceone.coop has an updated look and more user-friendly functionality. Easily access our ATM Locator, Coverage Map, and Common Questions

Introducing our updated Web site & ATM Locator Mobile App.