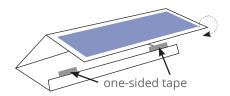

B. Using one-sided tape, stick two pieces of tape to the tab on the side opposite the artwork. Make sure the two pieces are placed towards the edges of the page. Half of the piece of tape should be hanging off of the tab to allow for them to stick to the inside of the table tent when folded. Fold table tent and stick tape on the back of the dark blue artwork section.