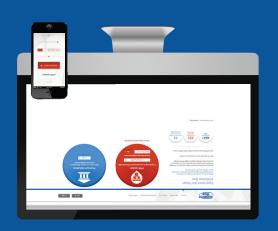

Map, and Common Questions Easily access our AIM Locator, Coverage and more user-friendly functionality. Allianceone.coop has an updated look

& ATM Locator Mobile App. Introducing our updated Web site

Find the closest surcharge-free ATMs from wherever, whenever. Download the Alliance One ATM Locator on your smartphone to find surcharge-free ATMs on the go, wherever you are.

**DOWNLOAD** our ATM Locator Mobile App on your iPhone or Android device from your phone's app store or by scanning the appropriate QR code: Don't have a QR scanner? Download one for free on your smartphone by searching for "QR scanner" in the app store or marketplace.