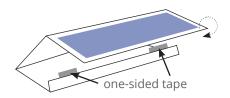

**OR** b. Using one-sided tape, stick two pieces of tape to the tab on the side opposite the artwork. Make sure the two pieces are placed towards the edges of the page. Half of the piece of tape should be hanging off of the tab to allow for them to stick to the inside of the table tent when folded. Fold table tent and stick tape on the back of the dark blue artwork section.