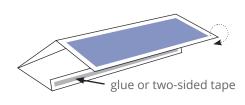

- 2) Make three horizontal folds following the folding lines.
- a. Apply glue or two-sided tape to tab on the same side of the paper as the artwork. Then fold tent and stick tab to back of the dark blue section of the artwork.