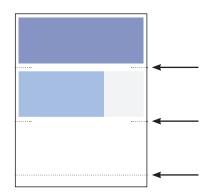

## **Instructions** (This section will be the bottom of table tent after assembled)

1) Locate the three folding lines (one long one separating the bottom from the tab and four short ones on the sides of the page near the art).

- 2) Make three horizontal folds following the folding lines.
- a. Apply glue or two-sided tape to tab on the same side of the paper as the artwork. Then fold tent and stick tab to back of the dark blue section of the artwork.