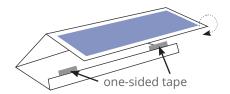

**OR** b. Using one-sided tape, stick two pieces of tape to the tab on the side opposite the artwork. Make sure the two pieces are placed towards the edges of the page. Half of the piece of tape should be hanging off of the tab to allow for them to stick to the inside of the table tent when folded. Fold table tent and stick tape on the back of the dark blue artwork section.