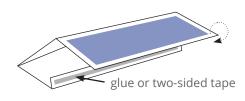

- 2) Make three horizontal folds following the folding lines.
- 3) a.
- a. Apply glue or two-sided tape to tab on the same side of the paper as the artwork. Then fold tent and stick tab to back of the dark blue section of the artwork.

**OR** b. Using one-sided tape, stick two pieces of tape to the tab on the side opposite the artwork. Make sure the two pieces are placed towards the edges of the page. Half of the piece of tape should be hanging off of the tab to allow for them to stick to the inside of the table tent when folded. Fold table tent and stick tape on the back of the dark blue artwork section.