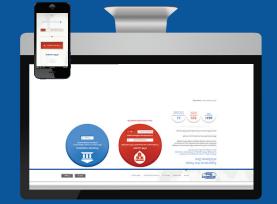

Allianceone.coop has an updated look and more user-friendly functionality. Easily access our ATM Locator, Coverage Map, and Common Questions

Introducing our updated Web site & ATM Locator Mobile App.

Making it easier for you to keep more of your money where it belongs — in your wallet.