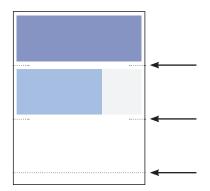

## **Instructions** (This section will be the bottom of table tent after assembled)

1) Locate the three folding lines (one long one separating the bottom from the tab and four short ones on the sides of the page near the art).

- 2) Make three horizontal folds following the folding lines.
- 3) Choose Option A or B

A. Apply glue or two-sided tape to tab on the same side of the paper as the artwork. Then fold tent and stick tab to back of the dark blue section of the artwork.