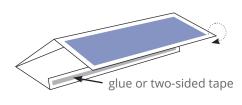

- 2) Make three horizontal folds following the folding lines.
- 3) Choose Option A or B

A. Apply glue or two-sided tape to tab on the same side of the paper as the artwork. Then fold tent and stick tab to back of the dark blue section of the artwork.