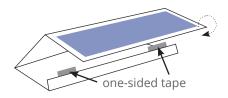

B. Using one-sided tape, stick two pieces of tape to the tab on the side opposite the artwork. Make sure the two pieces are placed towards the edges of the page. Half of the piece of tape should be hanging off of the tab to allow for them to stick to the inside of the table tent when folded. Fold table tent and stick tape on the back of the dark blue artwork section.