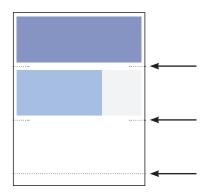

## **Instructions** (This section will be the bottom of table tent after assembled)

1) Locate the three folding lines (one long one separating the bottom from the tab and four short ones on the sides of the page near the art).

- 2) Make three horizontal folds following the folding lines.
- 3) *Choose Option A or B*A. Apply glue or two-sided tape to

A. Apply glue or two-sided tape to tab on the same side of the paper as the artwork. Then fold tent and stick tab to back of the dark blue section of the artwork.