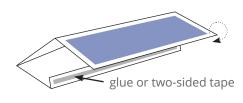

- 2) Make three horizontal folds following the folding lines.
- 3) *Choose Option A or B*A. Apply glue or two-sided tape to

A. Apply glue or two-sided tape to tab on the same side of the paper as the artwork. Then fold tent and stick tab to back of the dark blue section of the artwork.