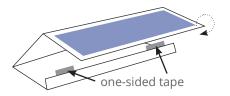

B. Using one-sided tape, stick two pieces of tape to the tab on the side opposite the artwork. Make sure the two pieces are placed towards the edges of the page. Half of the piece of tape should be hanging off of the tab to allow for them to stick to the inside of the table tent when folded. Fold table tent and stick tape on the back of the dark blue artwork section.