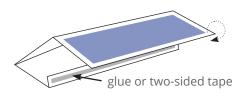

- 2) Make three horizontal folds following the folding lines.
- 3) Choose Option A or B

A. Apply glue or two-sided tape to tab on the same side of the paper as the artwork. Then fold tent and stick tab to back of the dark blue section of the artwork.