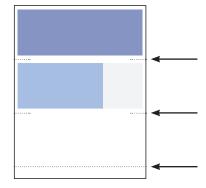

## **Instructions** (This section will be the bottom of table tent after assembled)

1) Locate the three folding lines (one long one separating the bottom from the tab and four short ones on the sides of the page near the art).

- 2) Make three horizontal folds following the folding lines.
- 3) Choose Option A or B

A. Apply glue or two-sided tape to tab on the same side of the paper as the artwork. Then fold tent and stick tab to back of the dark blue section of the artwork.