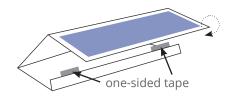

B. Using one-sided tape, stick two pieces of tape to the tab on the side opposite the artwork. Make sure the two pieces are placed towards the edges of the page. Half of the piece of tape should be hanging off of the tab to allow for them to stick to the inside of the table tent when folded. Fold table tent and stick tape on the back of the dark blue artwork section.