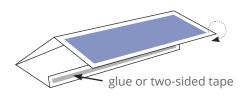

- 2) Make three horizontal folds following the folding lines.
- 3) *Choose Option A or B*A. Apply glue or two-sided tape to

tab on the same side of the paper as the artwork. Then fold tent and stick tab to back of the dark blue section of the artwork.

B. Using one-sided tape, stick two pieces of tape to the tab on the side opposite the artwork. Make sure the two pieces are placed towards the edges of the page. Half of the piece of tape should be hanging off of the tab to allow for them to stick to the inside of the table tent when folded. Fold table tent and stick tape on the back of the dark blue artwork section.