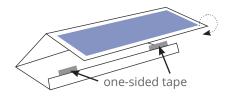

B. Using one-sided tape, stick two pieces of tape to the tab on the side opposite the artwork. Make sure the two pieces are placed towards the edges of the page. Half of the piece of tape should be hanging off of the tab to allow for them to stick to the inside of the table tent when folded. Fold table tent and stick tape on the back of the dark blue artwork section.