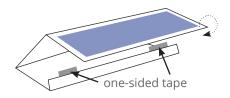

## **Instructions** (This section will be the bottom of table tent after assembled)

1) Locate the three folding lines (one long one separating the bottom from the tab and four short ones on the sides of the page near the art).

- 2) Make three horizontal folds following the folding lines.
- 3) *Choose Option A or B*A. Apply glue or two-sided tape to tab on the same side of the paper as the artwork. Then fold tent and stick tab to back of the dark blue

section of the artwork.

glue or two-sided tap

B. Using one-sided tape, stick two pieces of tape to the tab on the side opposite the artwork. Make sure the two pieces are placed towards the edges of the page. Half of the piece of tape should be hanging off of the tab to allow for them to stick to the inside of the table tent when folded. Fold table tent and stick tape on the back of the dark blue artwork section.