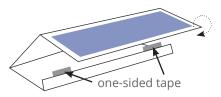

following the folding lines.

B. Using one-sided tape, stick two pieces of tape to the tab on the side opposite the artwork. Make sure the two pieces are placed towards the edges of the page. Half of the piece of tape should be hanging off of the tab to allow for them to stick to the inside of the table tent when folded. Fold table tent and stick tape on the back of the dark blue artwork section.