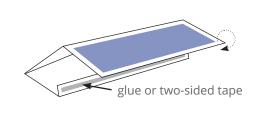

## **Instructions** (This section will be the bottom of table tent after assembled)

1) Locate the three folding lines (one long one separating the bottom from the tab and four short ones on the sides of the page near the art).

3) *Choose Option A or B* A. Apply glue or two-sided tape to tab on the same side of the paper as the artwork. Then fold tent and stick tab to back of the dark blue section of the artwork.

2) Make three horizontal folds