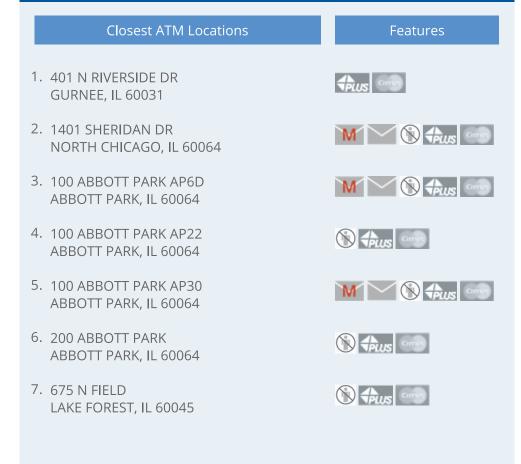

## Tired of being charged fees to access your own money? Visit these surcharge-free ATMs and keep your money where it belongs lin your own pocket.

We at Abbott Laboratories CU think it only makes dollars and "cents" for you to be able to access your own money without having to pay for it. That's why we participate in Alliance One a nationwide cooperative group of financial institutions that have joined forces to let our cardholders access each other's ATMs without having to pay a foreign access surcharge fee. Visit <u>allianceone.coop</u> or download the Alliance One "ATM Locator App" from the iPhone app store or the Android marketplace to find Alliance One ATMs close to your home, your work or near your next vacation spot.

## Abbott Laboratories CU ATMS



## ALLIANCE ONE ATMS

**Closest ATM Locations** 

Features

1. BCU CU 1430 WAUKEGAN RD WAUKEGAN, IL 60085



- 2. BCU CU 1170 NORTHPOINT WAUKEGAN, IL 60085
- 3. Great Lakes CU 3290 N. LEWIS AVENUE WAUKEGAN, IL 60087
- 4. Great Lakes CU 7275 GRAND AVE GURNEE, IL 60031
- 5. Great Lakes CU 2415 SHERIDAN ROAD ZION, IL 60099
- 6. Great Lakes CU 2135 N. ROUTE 83 ROUND LAKE BEACH, IL 60073