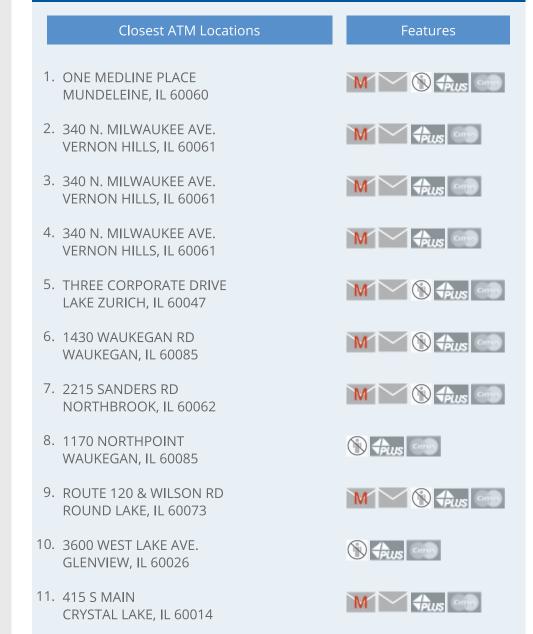

## ALLIANCE ONE ATMS

| Closest ATM Locations                                                                                | Features    |
|------------------------------------------------------------------------------------------------------|-------------|
| <ol> <li>Motorola Employees</li> <li>600 N US HIGHWAY</li> <li>LIBERTYVILLE, IL 60048</li> </ol>     | M           |
| <ol> <li>Abbott Laboratories</li> <li>675 N FIELD</li> <li>LAKE FOREST, IL 60045</li> </ol>          | Thus and    |
| 3. Motorola Employees<br>21440 W LAKE COOK RD<br>DEER PARK, IL 60010                                 | M           |
| 4. Motorola Employees<br>21440 W LAKE COOK RD<br>DEER PARK, IL 60010                                 | M           |
| 5. Motorola Employees<br>21440 W LAKE COOK RD<br>DEER PARK, IL 60010                                 | M           |
| 6. <b>Motorola Employees</b><br>1475 SHURE DR.<br>ARLINGTON HEIGHTS, IL 60004                        |             |
| <ol> <li>Motorola Employees</li> <li>1501 SHURE DR</li> <li>ARLINGTON HEIGHTS, IL 60004</li> </ol>   | M           |
| 8. Abbott Laboratories<br>2355 WAUKEGAN RD.<br>DEERFIELD, IL 60064                                   | APLUS CITUS |
| 9. Alliant<br>ONE TAKEDA PARKWAY<br>DEERFIELD, IL 60015                                              | M           |
| 10. Abbott Laboratories<br>100 ABBOTT PARK AP30<br>ABBOTT PARK, IL 60064                             |             |
| <ul><li>11. Abbott Laboratories</li><li>100 ABBOTT PARK AP6D</li><li>ABBOTT PARK, IL 60064</li></ul> |             |
| 12. Abbott Laboratories<br>100 ABBOTT PARK AP22<br>ABBOTT PARK, IL 60064                             | APLUS Cris  |
| 13. Abbott Laboratories                                                                              | Anna anna   |