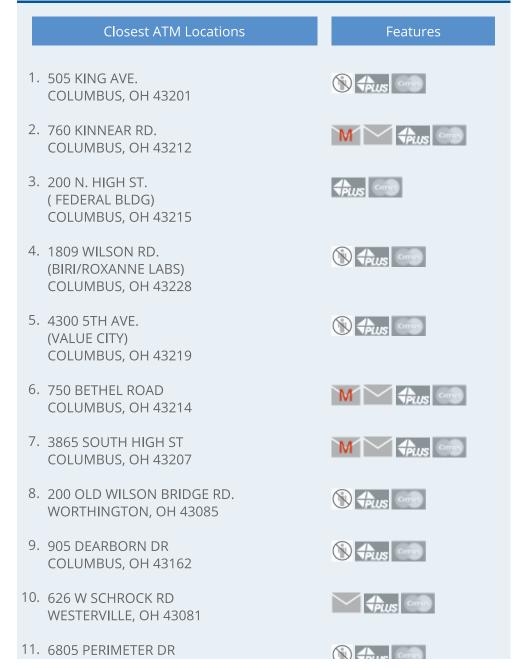

## ALLIANCE ONE ATMS

| Closest ATM Locations                                                                                                                                    | Features   |
|----------------------------------------------------------------------------------------------------------------------------------------------------------|------------|
| <ol> <li>Ohio HealthCare         <ol> <li>1087 DENNISON AVE</li> <li>(SELECT SPECIALTY HOSPITAL)</li> <li>COLUMBUS, OH 43201</li> </ol> </li> </ol>      | PLUS CITUS |
| 2. Credit Union Of Ohio<br>1660 NEIL AVE<br>COLUMBUS, OH 43201                                                                                           |            |
| <ul> <li>3. State Highway Patrol</li> <li>740 EAST 17TH AVE.</li> <li>(STATE HIGHWAY PATROL TRAINING<br/>ACADEMY)</li> <li>COLUMBUS, OH 43211</li> </ul> | PLUS Comes |
| <ol> <li>Pathways Financial<br/>800 KING AVE.<br/>COLUMBUS, OH 43212</li> </ol>                                                                          | A Plus     |
| <ol> <li>5. Nationwide Bank</li> <li>280 N HIGH ST.</li> <li>COLUMBUS, OH 43215</li> </ol>                                                               | M          |
| <ol> <li>Education First</li> <li>283 CLEVELAND AVE.</li> <li>COLUMBUS, OH 43215</li> </ol>                                                              | A Plus     |
| <ol> <li>Nationwide Bank</li> <li>275 MARCONI BOULEVARD</li> <li>COLUMBUS, OH 43215</li> </ol>                                                           |            |
| 8. Education First<br>550 E. SPRING ST.<br>COLUMBUS, OH 43215                                                                                            | PLUS       |