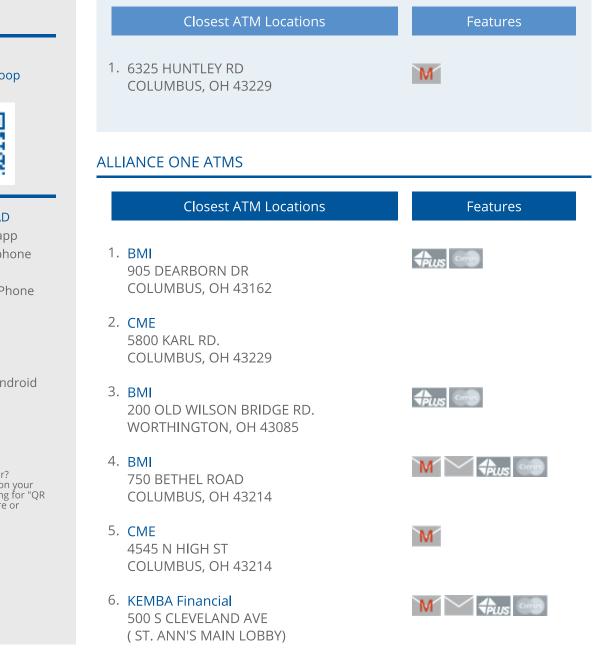

## Central Ohio Community ATMS

WESTERVILLE, OH 43081

- KEMBA Financial 500 S. CLEVELAND AVE. (ST. ANN'S MAIN BR) WESTERVILLE, OH 43081
- 8. Education First 501 W. SCHROCK RD. WESTERVILLE, OH 43081
- 9. Education First 501 W. SCHROCK RD WESTERVILLE, OH 43081
- 10. BMI 626 W SCHROCK RD WESTERVILLE, OH 43081
- 11. KEMBA Financial4311 N HIGH ST.(CLINTONVILLE BR)COLUMBUS, OH 43214
- 12. BMI 12 S. CLEVELAND AVE. WESTERVILLE, OH 43081
- 13. CME 428 S STATE ST WESTERVILLE, OH 43081
- 14. Nationwide Bank 9243 COLUMBUS PIKE LEWIS CENTER, OH 43035
- 15. Nationwide Bank 9201 COLUMBUS PIKE LEWIS CENTER, OH 43035
- 16. Ohio HealthCare 3773 OLENTANGY RIVER RD COLUMBUS, OH 43214
- 17. Ohio HealthCare 300 POLARIS PARKWAY WESTERVILLE, OH 43082
- 18. New Horizons 6693 SAWMILL RD DUBLIN, OH 43017
- 19. Ohio HealthCare 3535 OLENTANGY RIVER RD. (RIVERSIDE HOSPITAL) COLUMBUS, OH 43214