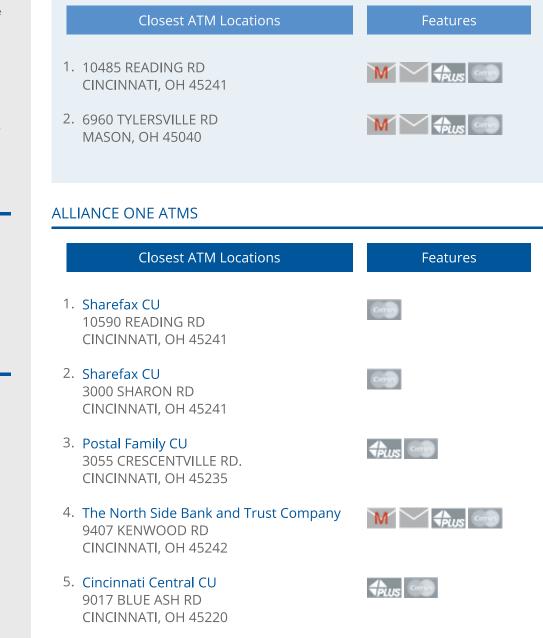

## General Electric CU ATMS

Don't have a QR scanner? Download one for free on your smartphone by searching for "QR scanner" in the app store or marketplace.

- 6. Kemba CU 211 NORTHLAND BLVD CINCINNATI, OH 45246
- 7. Sharefax CU 175 PROGRESS PLACE CINCINNATI, OH 45246
- 8. The North Side Bank and Trust Company 11628 SPRINGFIELD PIKE CINCINNATI, OH 45246
- 9. Cinco Family Financial Center CU 4777 GALBRAITH ROAD CINCINNATI, OH 45236
- 10. First Financial Bank 225 PICTORIA DR. CINCINNATI, OH 45246
- 11. First Financial Bank 7200 BLUE ASH RD CINCINNATI, OH 45236
- 12. First Financial Bank 10100 MONTGOMERY RD. CINCINNATI, OH 45242
- 13. Cinfed FCU 7661 READING ROAD CINCINNATI, OH 45237
- 14. Emery FCU 7890 E KEMPER RD CINCINNATI, OH 45249
- 15. Greater Cincinnati CU 7221 MONTGOMERY RD. CINCINNATI, OH 45236
- Postal Family CU
  670 NORTHLAND BLVD
  (PARKDALE POST OFFICE LOBBY)
  CINCINNATI, OH 45240
- 17. First Financial Bank 7735 MONTGOMERY CINCINNATI, OH 45236
- First Financial Bank
  9120 UNION CENTER BLVD
  W CHESTER, OH 45069
- 19. Union Savings Bank 8534 E. KEMPER RD. CINCINNATI/SYMMES TWP, OH 45249