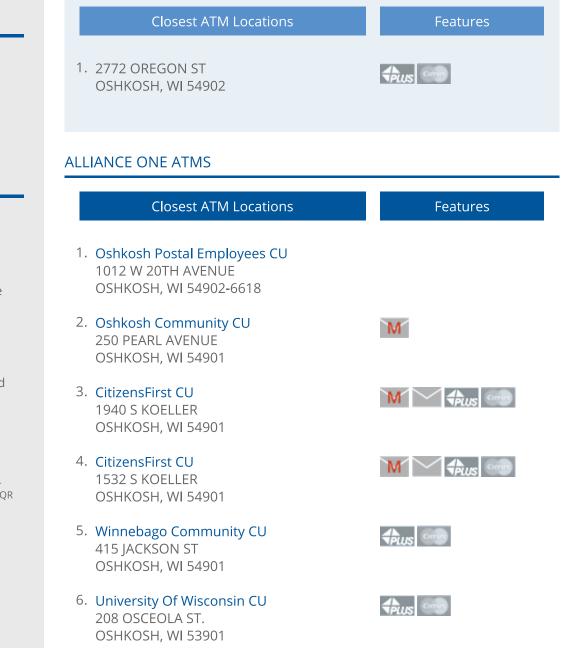

## Oshkosh Truck CU ATMS

- 7. CitizensFirst CU 2900 UNIVERSAL OSHKOSH, WI 54901
- 8. University Of Wisconsin CU 625 ALGOMA BLVD OSHKOSH, WI 54901
- 9. University Of Wisconsin CU 748 ALGOMA BLVD OSHKOSH, WI 54901
- 10. University Of Wisconsin CU 748 ALGOMA BLVD OSHKOSH, WI 54901
- 11. University Of Wisconsin CU 835 HIGH AVENUE OSHKOSH, WI 54902
- 12. CitizensFirst CU 250 N SAWYER ST OSHKOSH, WI 54901
- 13. CitizensFirst CU 250 N SAWYER ST OSHKOSH, WI 54901
- 14. University Of Wisconsin CU 450 JOSSLYN ST. OSHKOSH, WI 54902
- 15. Citizens Community Federal Bank 351 WASHBURN ST. OSHKOSH, WI 54904
- 16. Winnebago Community CU 2060 WITZEL ST OSHKOSH, WI 54902