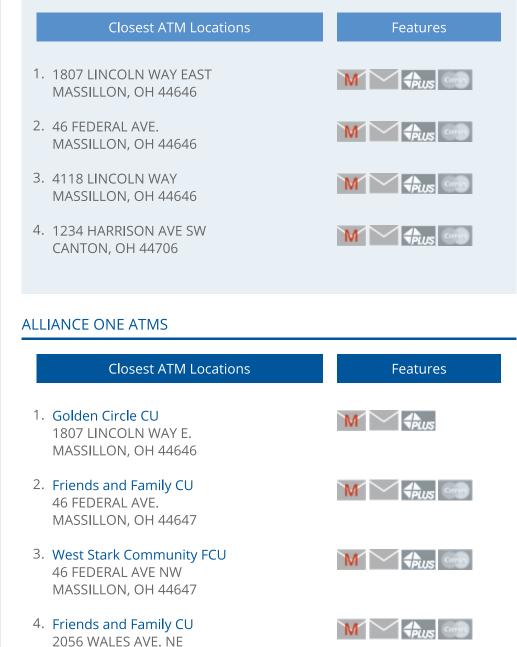

## Superior Savings CU ATMS

MASSILLON, OH 44646

- 5. West Stark Community FCU 2056 WALES AVE NE MASSILLON, OH 44646
- 6. Golden Circle CU 4118 LINCOLNWAY E. MASSILLON, OH 44646
- 7. Sheetz Inc 5057 TUSCARAWAS ST WEST CANTON, OH 44708
- 8. Friends and Family CU 3920 ERIE ST S MASSILLON, OH 44646
- 9. CSE FCU 1235 WHIPPLE AVE CANTON, OH 44708
- 10. St. Josephs Canton Parish FCU 1811 WHIPPLE AVE. NW CANTON, OH 44708
- 11. Stark FCU 4100 DRESSLER ROAD NW CANTON, OH 44718
- 12. CSE FCU 5414 FULTON DR. NW CANTON, OH 44718
- 13. Sheetz Inc 2939 WHIPPLE AVE, NW CANTON, OH 44708
- 14. Buckeye State CU 4100 MUNSON ST NW CANTON, OH 44718
- 15. Golden Circle CU 1234 HARRISON AVE. SW CANTON, OH 44706
- 16. Truliant FCU 1835 DUEBER AVE SW CANTON, OH 44706
- 17. Community One Credit Union of Ohio CU 6000 FRANK AVE. NW NORTH CANTON, OH 44720
- 18. CSE FCU 6200 FRANK AVE,