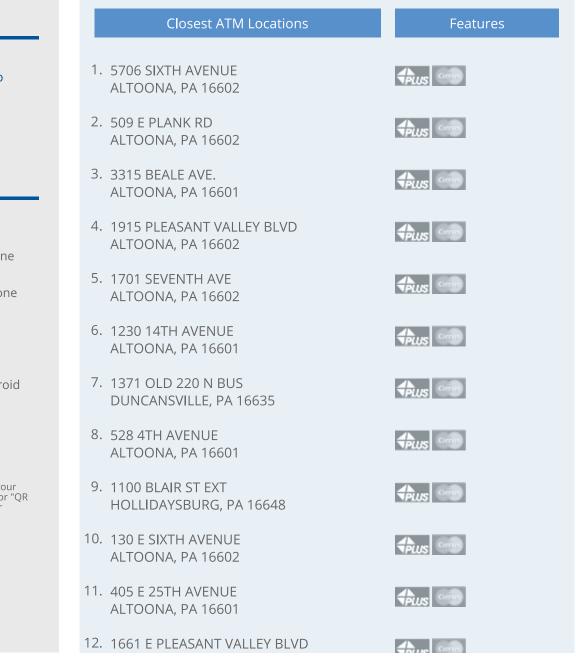

## Sheetz Inc ATMS

|     | ALTOONA, PA 16602                                | VPLOS      |
|-----|--------------------------------------------------|------------|
| 13. | 1015 OLD SIXTH AVE RD<br>ALTOONA, PA 16602       | Apus and   |
| 14. | RD 1 BOX 88<br>(MCKEE)<br>EAST FREEDOM, PA 16637 | PLUS COM   |
| 15. | 7551 ADMIRAL PERRY HWY<br>CRESSONA, PA 16630     | PLUS COMB  |
| 16. | 516 MAIN ST.<br>BELLWOOD, PA 16617               | Aus and    |
| 17. | 411 MAIN ST<br>PORTAGE, PA 15946                 | PLUS COM   |
| 18. | 304 MAGEE AV<br>PATTON, PA 16668                 |            |
| 19. | 948 W HIGH ST<br>EBENSBURG, PA 15931             | PLUS Criss |
| 20. | 1367 LOGAN AV<br>TYRONE, PA 16686                | PLUS Criss |
| 21. | 4375 ADMIRAL PEARY HWY<br>EDESBURG, PA 15931     | PLUS COMB  |
| 22. | RT 219 & SCANLON ST<br>CARROLLTON, PA 15722      | PLUS COMB  |
| 23. | 101 FOREST HILLS DR<br>SIDMAN, PA 15955          | PLUS COMB  |
| 24. | 14TH AND MOORE STREET<br>HUNTINGDON, PA 16652    | PLUS COMB  |
| 25. | 9681 WILLIAM PENN HWY<br>HUNTINGDON, PA 16652    | PLUS COMB  |
| 26. | 115 PACE ST<br>NANTY GLO, PA 15943               | Pus cris   |
| 27. | 3909 BIGLER AV<br>NORTHERN CAMBRIA, PA 15714     | PLUS COMB  |
| 28. | 405 GALLERIA RD<br>JOHNSTOWN, PA 15904           | Pus and    |
| 29. | 1500 SCALP AV<br>JOHNSTOWN, PA 15904             | Aus and    |
| 30. | 901 GRAHAM AV<br>WINDBER, PA 15963               | PLUS COMB  |