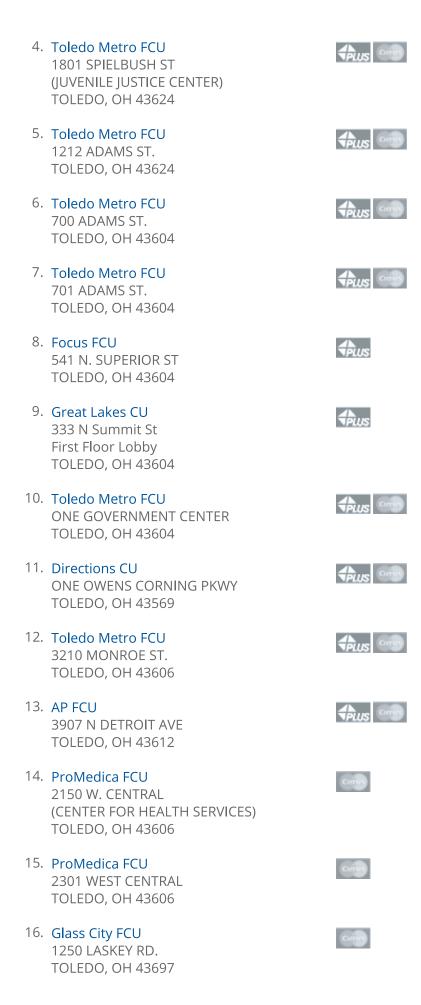

## **Closest ATM Locations**

**Features** 

1. ProMedica FCU 2142 N COVE BLVD (CAFETERIA) **TOLEDO, OH 43606** 

2. ProMedica FCU

2109 HUGHS DR (TOLEDO HOSP TOWERS) **TOLEDO, OH 43606** 

3. ProMedica FCU 2142 N. COVE BLVD. (VENDING ROOM)

TOLEDO, OH 43606

32. Directions CU 3000 TREMAINSVILLE RD. TOLEDO, OH 43613

33. ProMedica FCU 1801 RICHARDS ROAD **TOLEDO, OH 43606** 

34. Bay Area CU 4202 NAVARRE AVE OREGON, OH 43616

35. Glass City FCU 5642 SECOR TOLEDO, OH 43623