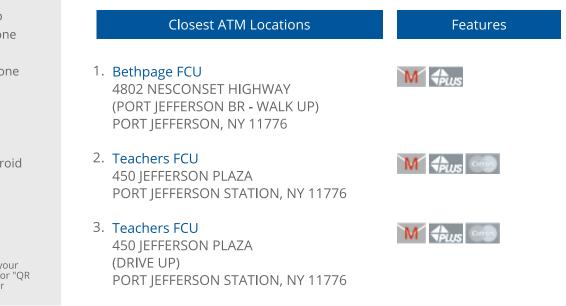

## ALLIANCE ONE ATMS

- 4. Suffolk FCU 691 ROUTE 25A (LOBBY) MILLER PLACE, NY 11764
- 5. Suffolk FCU 691 ROUTE 25A (DRIVE UP) MILLER PLACE, NY 11764
- 6. Teachers FCU SUNY-HSC STONY BROOK, NY 11794
- 7. Teachers FCU SUNY ADMINISTRATION BLDG STONY BROOK, NY 11794
- 8. Teachers FCU SUNY-SAC BRANCH STONY BROOK, NY 11794
- 9. Teachers FCU SUNY-SAC LOBBY STONY BROOK, NY 11794
- 10. Teachers FCU LI VETS HOME-100 PATRIOTS ROAD STONY BROOK, NY 11790
- 11. Teachers FCU SUNY SPORTS COMPLEX STONY BROOK, NY 11794
- 12. Teachers FCU SUNY DENTAL SCHOOL STONY BROOK, NY 11794
- 13. Teachers FCU 260-A POND PATH S. SETAUKET, NY 11720
- 14. Teachers FCU 260-A POND PATH S. SETAUKET, NY 11720
- 15. Teachers FCU 301 INDEPENDENCE PLAZA SELDEN, NY 11784
- 16. Teachers FCU 301 INDEPENDENCE PLAZA SELDEN, NY 11784