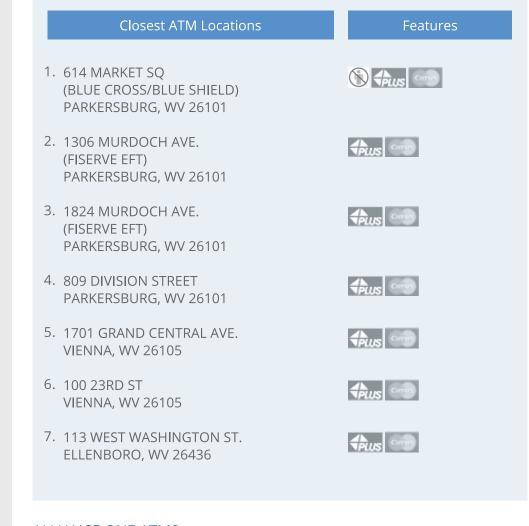

## Tired of being charged fees to access your own money? Visit these surcharge-free ATMs and keep your money where it belongs, in your own pocket.

We at West Virginia Central CU think it only makes dollars and "cents" for you to be able to access your own money without having to pay for it. That's why we participate in Alliance One, a nationwide cooperative group of financial institutions that have joined forces to let our cardholders access each other's ATMs without having to pay a foreign access surcharge fee. Visit **allianceone.coop** or download the Alliance One "ATM Locator App" from the iPhone app store or the Android marketplace to find Alliance One ATMs close to your home, your work or near your next vacation spot.

## West Virginia Central CU ATMS



## ALLIANCE ONE ATMS

**Closest ATM Locations** 

- 1. Union Trades FCU 1925 MURDOCH AVE PARKERSBURG, WV 26101
- 2. Mountain Heritage FCU 425 JULIANA ST (FED BUILDING) PARKERSBURG, WV 26101
- Riverview CU 403 MAIN STREET BELPRE, OH 45714
- 4. One Community FCU 531 5TH ST. PARKERSBURG, WV 26101
- 5. WEE FCU 3312 DUDLEY AVE PARKERSBURG, WV 26104
- 6. Mountain Heritage FCU RT 47 EAST (KIRKS) DAVISVILLE, WV 26142
- 7. Riverview CU RT 50 & 555 LITTLE HOCKING, OH 45742
- 8. Bayer Heritage FCU 712 NORTH ST RT 2 NEW MARTINSVILLE, WV 26155
- 9. **Riverview CU** 8465 ohio 339 White Oak Pharmacy Barlow, OH 45712
- 10. Riverview CU 120 PIKE ST MARIETTA, OH 45750
- Ohio Valley Community CU 450 L PIKE STREET MARIETTA, OH 45750
- 12. Riverview CU 39 ACME ST. MARIETTA, OH 45750
- 13. Riverview CU 277 MU