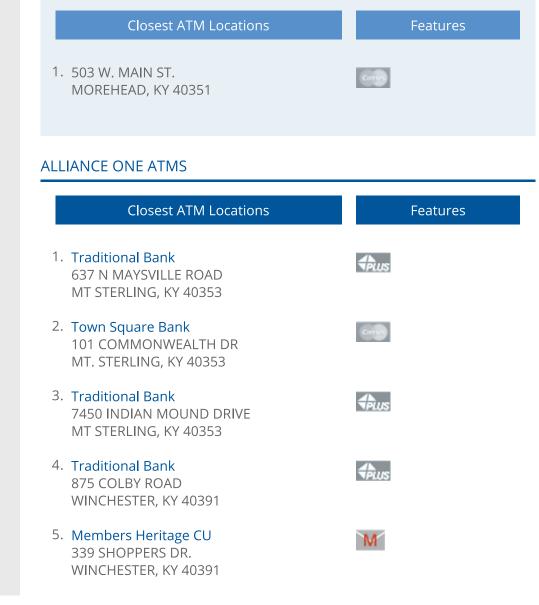

## Morehead Community FCU ATMS

- Alliance Banking Company 695 BULLION BLVD WINCHESTER, KY 40337
- 7. Traditional Bank 114 WALNUT ST FRENCHBURG, KY 40322
- Traditional Bank
   3333 LEXINGTON RD
   PARIS, KY 40361
- 9. Members Heritage CU 101 CORPORATE WAY PARIS, KY 40361
- 10. Commonwealth CU 95 Marketplace Circle Georgetwon, KY 40324
- 11. University Of Kentucky FCU 2557 SIR BARTON WAY LEXINGTON, KY 40509
- 12. University Of Kentucky FCU 2557 SIR BARTON WAY LEXINGTON, KY 40509
- 13. Traditional Bank 2801 PALUMBO DR LEXINGTON, KY 40509
- 14. Ashland CU 3499 BLAZER PARKWAY LEXINGTON, KY 40509
- 15. Members Heritage CU 101 YORSHIRE BLVD LEXINGTON, KY 40517
- 16. Members Heritage CU 2432 FORTUNE DR. (# 120) LEXINGTON, KY 40503
- 17. Park Community CU 1300 GIBSON BAY DR RICHMOND, KY 40475
- Members Heritage CU
   3202 CUSTER DR
   LEXINGTON, KY 40517

**Plus** 

€PLUS

M

- 19. Park Community CU 440 NEW CIRCLE RD LEXINGTON, KY 40511
- 20. University Of Kentucky FCU 521 LANCASTER AVE. RICHMOND, KY 40475
- 21. University Of Kentucky FCU 136A POWELL BLDG RICHMOND, KY 40475
- 22. Members Heritage CU 440 PARK PLACE (IN LOBBY) LEXINGTON, KY 40511
- 23. Members Heritage CU 440 PARK PLACE LEXINGTON, KY 40511
- 24. Members Heritage CU 740 W.NEW CIRCLE RD. LEXMARK BLDG 98 LEXINGTON, KY 40511
- 25. Members Heritage CU 740 W.NEW CIRCLE RD. LEXMARK BLDG 32 LEXINGTON, KY 40511
- 26. University Of Kentucky FCU 866 E HIGH ST LEXINGTON, KY 40504
- 27. American Founders Bank 318 E MAIN ST LEXINGTON, KY 40507
- 28. Traditional Bank 163 W. SHORT STREET LEXINGTON, KY 40507
- 29. Traditional Bank 3353 TATES CREEK RD LEXINGTON, KY 40502
- 30. University Of Kentucky FCU 700 WOODLAND AVE. LEXINGTON, KY 40506
- 31. University Of Kentucky FCU 310 S. LIMESTONE LEXINGTON, KY 40504

M

- 32. University Of Kentucky FCU 106 AVE OF CHAMPIONS RD 249 LEXINGTON, KY 40506
- 33. Commonwealth CU
  280 MEIJER WAY
  (DRIVE-UP ATM MACHINE)
  LEXINGTON, KY 40503
- 34. Members Heritage CU 740 W. NEW CIRCLE RD. LEXMARK BLDG 200 LEXINGTON, KY 40511
- 35. Members Heritage CU 740 W. NEW CIRCLE RD. LEXMARK BLDG 3 LEXINGTON, KY 40511
- 36. American Founders Bank 3616 WALDEN DR LEXINGTON, KY 40517
- 37. **GTKY CU** 1101 VA DRIVE LEXINGTON, KY 40504
- 38. University Of Kentucky FCU 740 S. LIMESTONE ST. LEXINGTON, KY 40536
- 39. University Of Kentucky FCU 209 COOPER DR LEXINGTON, KY 40506
- 40. University Of Kentucky FCU 800 ROSE ST (MEDICAL CENTER) LEXINGTON, KY 40504
- 41. University Of Kentucky FCU 800 ROSE ST LEXINGTON, KY 40504
- 42. University Of Kentucky FCU 1000 S. LIMESTONE ST. LEXINGTON, KY 40536