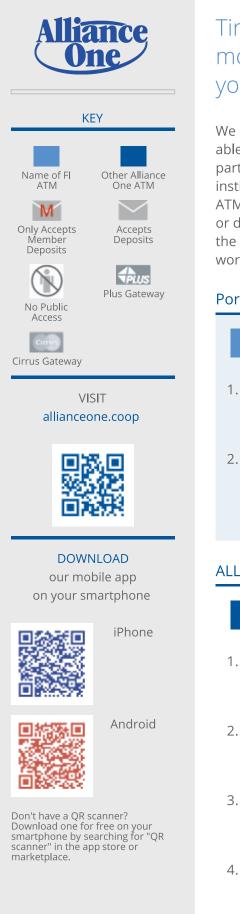

## Tired of being charged fees to access your own money? Visit these surcharge-free ATMs and keep your money where it belongs, in your own pocket.

We at Port Conneaut FCU think it only makes dollars and "cents" for you to be able to access your own money without having to pay for it. That's why we participate in Alliance One, a nationwide cooperative group of financial institutions that have joined forces to let our cardholders access each other's ATMs without having to pay a foreign access surcharge fee. Visit **allianceone.coop** or download the Alliance One "ATM Locator App" from the iPhone app store or the Android marketplace to find Alliance One ATMs close to your home, your work or near your next vacation spot.