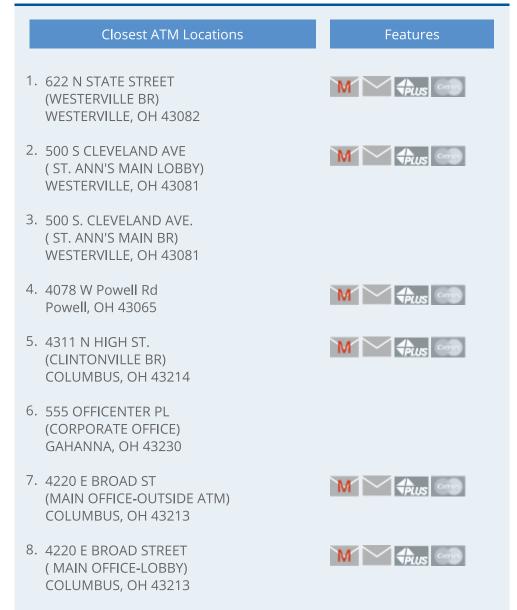

## **KEMBA Financial CU ATMS**

Don't have a QR scanner? Download one for free on your smartphone by searching for "QR scanner" in the app store or marketplace. 9. 4220 E BROAD STREET ( MAIN OFFICE-NEW OUTSIDE ATM) COLUMBUS, OH 43213

M 🔶 🧰

M hus one

M thus and

M Aus 🞰

M hus one

- 10. 793 W STATE (MT CARMEL W.- LEFT SIDE) COLUMBUS, OH 43222
- 11. 793 W STATE (MT CARMEL W.- RIGHT SIDE) COLUMBUS, OH 43222
- 12. 5555 RENNER RD. (HILLIARD BR.-DRIVE UP) HILLIARD, OH 43228
- 13. 4141 HOOVER RD. GROVE CITY, OH 43123