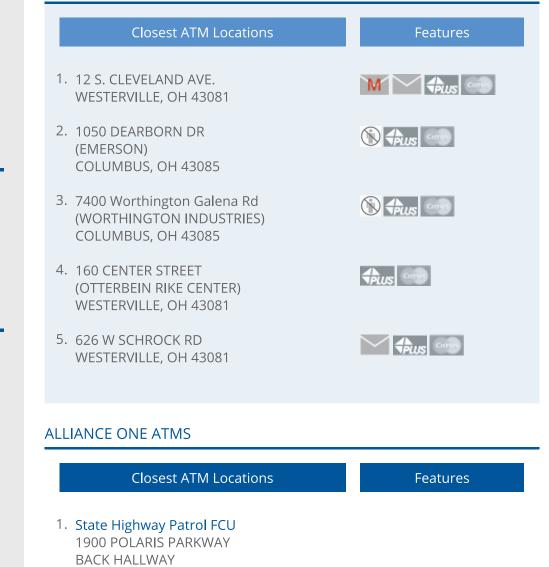

## **BMI FCU ATMS**

COLUMBUS, OH 43240

Don't have a QR scanner? Download one for free on your smartphone by searching for "QR scanner" in the app store or marketplace.

- 2. Ohio HealthCare FCU 300 POLARIS PARKWAY WESTERVILLE, OH 43082
- 3. Nationwide Bank 9243 COLUMBUS PIKE LEWIS CENTER, OH 43035
- 4. Nationwide Bank 9201 COLUMBUS PIKE LEWIS CENTER, OH 43035
- 5. KEMBA Financial CU 500 S CLEVELAND AVE ( ST. ANN'S MAIN LOBBY) WESTERVILLE, OH 43081
- KEMBA Financial CU 500 S. CLEVELAND AVE. (ST. ANN'S MAIN BR) WESTERVILLE, OH 43081
- KEMBA Financial CU
  622 N STATE STREET
  (WESTERVILLE BR)
  WESTERVILLE, OH 43082
- Education First CU
  501 W. SCHROCK RD.
  WESTERVILLE, OH 43081
- Education First CU
  501 W. SCHROCK RD
  WESTERVILLE, OH 43081