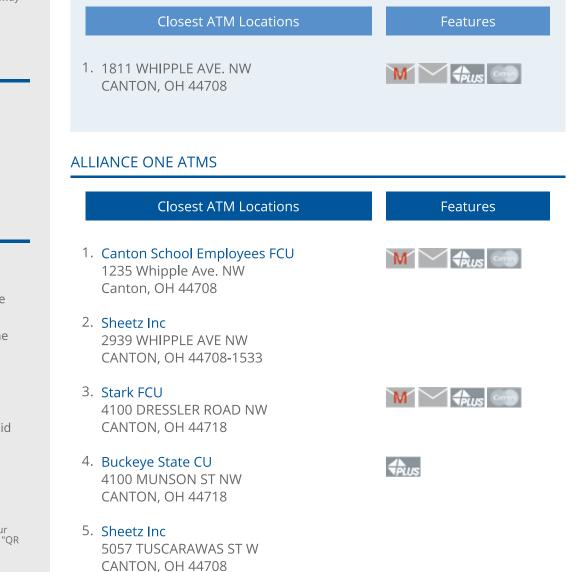

## St. Josephs Canton Parish FCU ATMS

- 6. Stark FCU 3426 CLEVELAND AVE, N.W. CANTON, OH 44709
- 7. Golden Circle CU 4118 LINCOLNWAY E. MASSILLON, OH 44646
- 8. Canton School Employees FCU 2600 Cleveland Ave NW Canton, OH 44709
- 9. Superior Savings CU 1234 HARRISON AVE SW CANTON, OH 44706
- 10. Golden Circle CU 1234 HARRISON AVE. SW CANTON, OH 44706
- 11. Canton School Employees FCU 5414 Fulton Rd. NW Canton, OH 44718
- 12. Canton School Employees FCU 1380 Market Ave. N Canton, OH 44714
- 13. Canton School Employees FCU 1380 Market Ave. N Canton, OH 44714
- 14. Truliant FCU 1835 DUEBER AVE SW CANTON, OH 44706
- 15. **Truliant FCU** 515 11TH ST. SE CANTON, OH 44706
- 16. Canton School Employees FCU 6200 Frank Ave North Canton, OH 44720
- 17. Diebold FCU 6299 DRESSLER ROAD NORTH CANTON, OH 44720
- Stark Metropolitan Housing Authority / Eaton Family CU
  2415 EDITH COURT NE
  CANTON, OH 44705