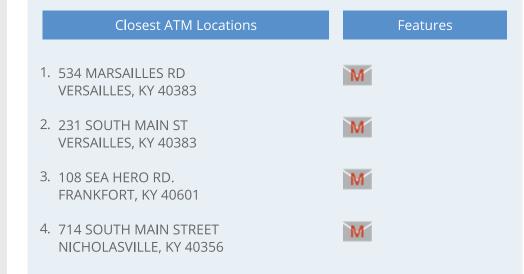

## Tired of being charged fees to access your own money? Visit these surcharge-free ATMs and keep your money where it belongs, in your own pocket.

We at Citizens Commerce National Bank think it only makes dollars and "cents" for you to be able to access your own money without having to pay for it. That's why we participate in Alliance One, a nationwide cooperative group of financial institutions that have joined forces to let our cardholders access each other's ATMs without having to pay a foreign access surcharge fee. Visit **allianceone.coop** or download the Alliance One "ATM Locator App" from the iPhone app store or the Android marketplace to find Alliance One ATMs close to your home, your work or near your next vacation spot.

## Citizens Commerce National Bank ATMS



## ALLIANCE ONE ATMS

| Closest ATM Locations                                                                                           | Features     |
|-----------------------------------------------------------------------------------------------------------------|--------------|
| 1. GTKY CU<br>479 LEXINGTON RD.<br>VERSAILLES, KY 40383                                                         | M Plus Comes |
| 2. Members Heritage CU<br>200 LEXINGTON RD.<br>VERSAILLES, KY 40383                                             |              |
| <ol> <li>Kentucky Employees CU<br/>KCTCS Building<br/>300 North Main Street<br/>Versailles, KY 40383</li> </ol> | Thus and     |

- Traditional Bank 3720 PALOMAR CENTRE DRIVE LEXINGTON, KY 40513
- 5. Park Community CU 997 Governors Lane Lexington, KY