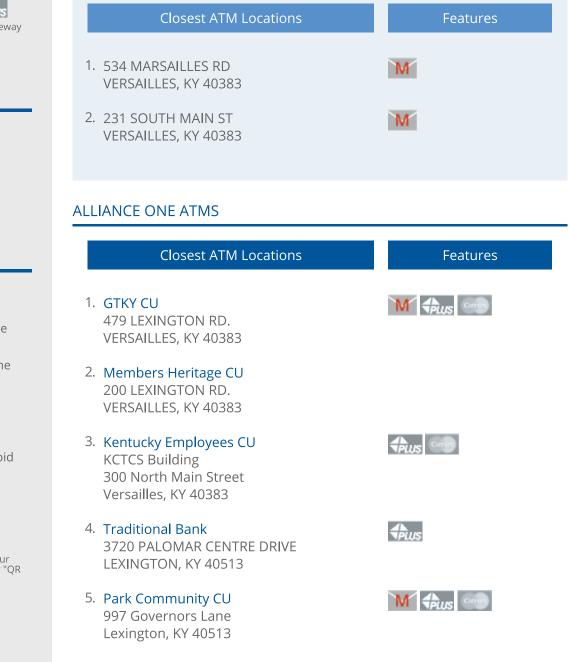

## Citizens Commerce National Bank ATMS

- 6. University Of Kentucky FCU 940 MIDNIGHT PASS LEXINGTON, KY 40513
- 7. Members Heritage CU 3301 LEESTOWN RD. (FEDERAL MEDICAL CENTER) LEXINGTON, KY 40511
- 8. University Of Kentucky FCU 2177 VERSAILLES RD. LEXINGTON, KY 40504
- 9. Members Heritage CU 2420 MEMBERS WAY LEXINGTON, KY 40504