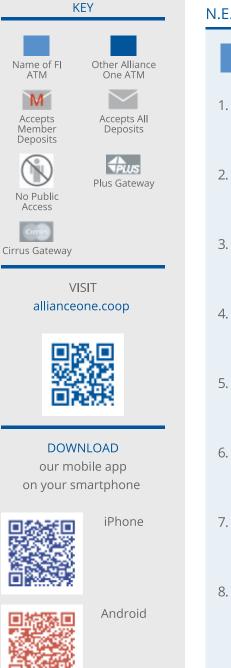

## Tired of being charged fees to access your own money? Visit these surcharge-free ATMs and keep your money where it belongs, in your own pocket.

We at N.E.W. CU think it only makes dollars and "cents" for you to be able to access your own money without having to pay for it. That's why we participate in Alliance One, a nationwide cooperative group of financial institutions that have joined forces to let our cardholders access each other's ATMs without having to pay a foreign access surcharge fee. Visit **allianceone.coop** or download the Alliance One "ATM Locator App" from the iPhone app store or the Android marketplace to find Alliance One ATMs close to your home, your work or near your next vacation spot.

Don't have a QR scanner? Download one for free on your smartphone by searching for "QR scanner" in the app store or marketplace.